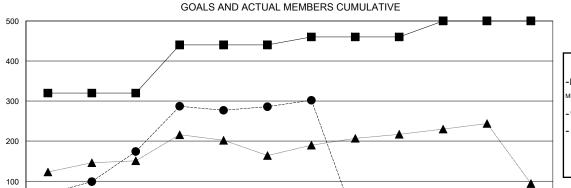

## LOCATION INDIA

GMT CA 6

| Clubs                 |                  |           |                  | Members               |               |                    |                                     |                    |                  |
|-----------------------|------------------|-----------|------------------|-----------------------|---------------|--------------------|-------------------------------------|--------------------|------------------|
| RESULTS FOR 2014-2015 |                  |           |                  | RESULTS FOR 2014-2015 |               |                    |                                     |                    |                  |
| QUARTER               | NEW CLUB<br>GOAL | NEW CLUBS | DROPPED<br>CLUBS | NET<br>GAIN/LOSS      | QUARTER       | NEW MEMBER<br>GOAL | CHARTER AND<br>NEW MEMBERS<br>ADDED | DROPPED<br>MEMBERS | NET<br>GAIN/LOSS |
| JULY/AUG/SEPT         | 4                | 1         | 0                | 1                     | JULY/AUG/SEPT | 320                | 266                                 | 92                 | 174              |
| OCT/NOV/DEC           | 2                | 3         | 1                | 2                     | OCT/NOV/DEC   | 120                | 208                                 | 96                 | 112              |
| JAN/FEB/MAR           | 1                | 0         | 0                | 0                     | JAN/FEB/MAR   | 20                 | 30                                  | 14                 | 16               |
| APR/MAY/JUNE          | 1                | 0         | 0                | 0                     | APR/MAY/JUNE  | 40                 | 0                                   | 0                  | 0                |

### GOALS AND ACTUAL NEW CLUBS CUMULATIVE

| <b>—</b> - ( | CURRENT YEAR GOALS FOR NEW |  |
|--------------|----------------------------|--|
| ИЕМВЕ        | RS                         |  |

CURRENT YEAR ACTUAL MEMBERS

- ▲ - LAST YEAR ACTUAL MEMBERS

| DROPPED CLUBS: 1 |     |
|------------------|-----|
| DROPPED MEMBERS  |     |
| DECEASED         | 4   |
| CLUB CANCELLED   | 0   |
| OTHER            | 198 |
| TOTAL            | 202 |