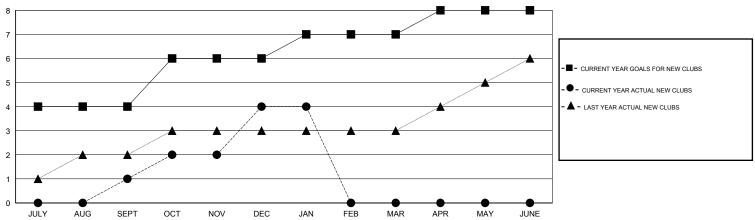

## LOCATION INDIA

GMT CA 6

| Clubs                 |                  |           |                  | Members               |               |                    |                                     |                    |                  |
|-----------------------|------------------|-----------|------------------|-----------------------|---------------|--------------------|-------------------------------------|--------------------|------------------|
| RESULTS FOR 2014-2015 |                  |           |                  | RESULTS FOR 2014-2015 |               |                    |                                     |                    |                  |
| QUARTER               | NEW CLUB<br>GOAL | NEW CLUBS | DROPPED<br>CLUBS | NET<br>GAIN/LOSS      | QUARTER       | NEW MEMBER<br>GOAL | CHARTER AND<br>NEW MEMBERS<br>ADDED | DROPPED<br>MEMBERS | NET<br>GAIN/LOSS |
| JULY/AUG/SEPT         | 4                | 1         | 0                | 1                     | JULY/AUG/SEPT | 320                | 266                                 | 92                 | 174              |
| OCT/NOV/DEC           | 2                | 3         | 1                | 2                     | OCT/NOV/DEC   | 120                | 208                                 | 96                 | 112              |
| JAN/FEB/MAR           | 1                | 0         | 0                | 0                     | JAN/FEB/MAR   | 20                 | 30                                  | 14                 | 16               |
| APR/MAY/JUNE          | 1                | 0         | 0                | 0                     | APR/MAY/JUNE  | 40                 | 0                                   | 0                  | 0                |

### GOALS AND ACTUAL NEW CLUBS CUMULATIVE

| <b>—</b> - ( | CURRENT YEAR GOALS FOR NEW |  |
|--------------|----------------------------|--|
| ИЕМВЕ        | RS                         |  |

CURRENT YEAR ACTUAL MEMBERS